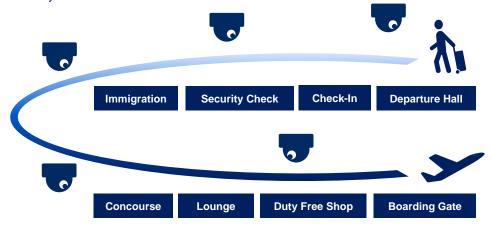

### The Technology

As the passenger moves through the touch-points, various cameras and sensors at different locations collect the necessary data. Through our advanced ICT solutions, we can analyse this data to give operators vital knowledge about the smooth running of the airport and how to increase revenue and enhance security.

## How It Works ?