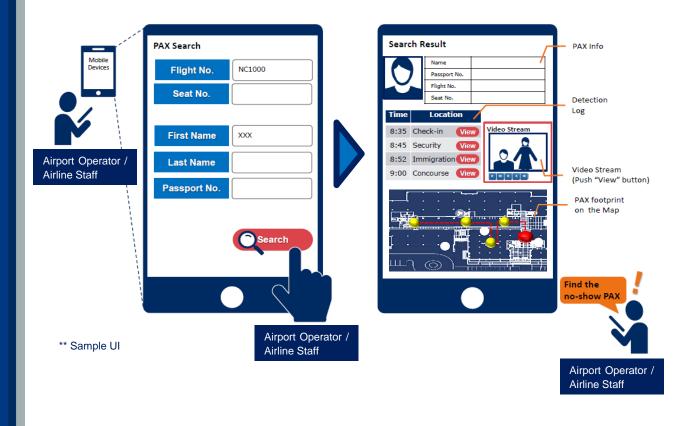

# Use Cases

No-show PAX Lost Kids POI Movement

With NEC Passenger Flow Management, Airport Operators & Airliners can now instantly identify and locate any "no-show" passengers, lost kids, Persons-of-Interest (POI) and sick passengers real-time and even their movement and places they have been to. This effectively improves the operation and service level for both Airport Operators & Airliners.

## How It Works ?